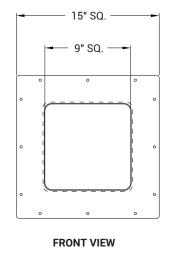

## ■ DIMENSIONS AND APPEARANCE

>> CLICK TO VIEW ADDITIONAL DETAILS AND PRICING <<

#### STANDARD SIZES:

| NOMINAL<br>DOOR SIZE<br>(W x H) | ROUGH OPENING | WEIGHT<br>LBS |
|---------------------------------|---------------|---------------|
| 9" x 9"                         | 15" x 15"     | 5.0 LBS.      |
| 12" x 12"                       | 18" x 18"     | 15.0 LBS.     |
| 16" x 16"                       | 22" x 22"     | 17.0 LBS.     |
| 18" x 18"                       | 24" x 24"     | 20.0 LBS.     |
| 22" x 30"                       | 28" x 36"     | 32.0 LBS.     |
| 24" x 24"                       | 30" x 30"     | 28.0 LBS.     |
| 30" x 30"                       | 36" x 36"     | 40.0 LBS.     |