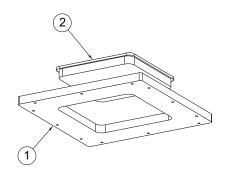

2" x 4" Studs (Shown For Reference) 1 <sup>3</sup> SIDE VIEW

NOTES:

- 1. PANEL FRAME
- 2. DOOR

QTY

3. MOUNTING HARDWARE (BY OTHERS)